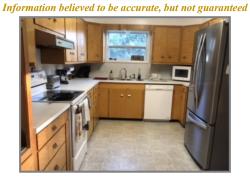

Square footage based on Keith County Assessor's website and has not been verified by Realtor. Buyers are advised to verify all measurements to guarantee accuracy.

| Room            | Dimensions                                                                                                                                                                                                                                                                                                                                                                                                                                                                                                                                                                                                                | Level                       | Appliances       |                           | Other Info:       |         |  |
|-----------------|---------------------------------------------------------------------------------------------------------------------------------------------------------------------------------------------------------------------------------------------------------------------------------------------------------------------------------------------------------------------------------------------------------------------------------------------------------------------------------------------------------------------------------------------------------------------------------------------------------------------------|-----------------------------|------------------|---------------------------|-------------------|---------|--|
| Living Room     | 11'4x19'9                                                                                                                                                                                                                                                                                                                                                                                                                                                                                                                                                                                                                 | М                           | A/C              | Central 2019              | Finished Basement | 95%     |  |
| Dining Room     | 8′11x7′2                                                                                                                                                                                                                                                                                                                                                                                                                                                                                                                                                                                                                  | М                           | Heat             | FAG                       | Porch             |         |  |
| Kitchen         | 16'7x9'10                                                                                                                                                                                                                                                                                                                                                                                                                                                                                                                                                                                                                 | М                           | Fire Place       | Gas                       | Patio             | Yes     |  |
|                 |                                                                                                                                                                                                                                                                                                                                                                                                                                                                                                                                                                                                                           |                             | Refrigerator     | Υ                         | Deck              |         |  |
| Storage room    | 5′7x6′8                                                                                                                                                                                                                                                                                                                                                                                                                                                                                                                                                                                                                   | В                           | Dishwasher       | Υ                         | Garage            |         |  |
| Sunroom         |                                                                                                                                                                                                                                                                                                                                                                                                                                                                                                                                                                                                                           |                             | Disposal         | Y                         | Garage Type       | Carport |  |
| Bedroom 1       | 13'1x13'2                                                                                                                                                                                                                                                                                                                                                                                                                                                                                                                                                                                                                 | М                           | Range            | Y                         | Garage Opener     |         |  |
| Bedroom 2       | 10'2x8'11                                                                                                                                                                                                                                                                                                                                                                                                                                                                                                                                                                                                                 | М                           | Range Vent       |                           | Roof              | 2019    |  |
| Bedroom 3       | 10'5x9'10                                                                                                                                                                                                                                                                                                                                                                                                                                                                                                                                                                                                                 | М                           | Oven             | Y                         | Exterior          | Metal   |  |
| Noncnfrm Bdrm 4 | 11'11x8'7                                                                                                                                                                                                                                                                                                                                                                                                                                                                                                                                                                                                                 | В                           | Microwave        | γ                         | Sprinklers        |         |  |
| Family Room     | 18'8x20'3                                                                                                                                                                                                                                                                                                                                                                                                                                                                                                                                                                                                                 | В                           | Carpet           |                           | Windows           | Vinyl   |  |
| Mud Room        |                                                                                                                                                                                                                                                                                                                                                                                                                                                                                                                                                                                                                           |                             | Window Coverings |                           | Doors             |         |  |
| Bath 1          | 5′2x10′5                                                                                                                                                                                                                                                                                                                                                                                                                                                                                                                                                                                                                  | М                           | Washer           | Υ                         | Taxes             | 1778.75 |  |
| Bath 2          | 6'8x9'5                                                                                                                                                                                                                                                                                                                                                                                                                                                                                                                                                                                                                   | В                           | Dryer            | γ                         | Avg. Utility      |         |  |
|                 |                                                                                                                                                                                                                                                                                                                                                                                                                                                                                                                                                                                                                           |                             | Smoke Det.       | Y                         | Avg. Utility      |         |  |
|                 |                                                                                                                                                                                                                                                                                                                                                                                                                                                                                                                                                                                                                           |                             | Water Heater     | Gas 2021                  | Lot Size          | 60x115  |  |
|                 |                                                                                                                                                                                                                                                                                                                                                                                                                                                                                                                                                                                                                           |                             | Water Softener   |                           | Zoning            |         |  |
|                 |                                                                                                                                                                                                                                                                                                                                                                                                                                                                                                                                                                                                                           |                             | Co2 Det          |                           |                   |         |  |
| Remarks:        | PRICED TO SELL!!! Located close to schools rec center and parks. This 3 bedroom 2 bath home has a nice open basement that is currently being finished with all new drywall, electrical, and flooring. The basement also offers nonconforming 4th bedroom, 2nd bathroom, large storage closet, laundry area, and lots of space to make your own. The fenced backyard is a great spot for entertaining and backyard bbq's with its large patio and lush green grass. This ranch style home has a newer roof (2019), newer AC/Furnace (2019), newer water heater (2021)and vinyl windows. Call to make an appointment today! |                             |                  |                           |                   |         |  |
| Owner Varland   |                                                                                                                                                                                                                                                                                                                                                                                                                                                                                                                                                                                                                           | Occupied Yes                |                  | Agent's Cell 308-289-1020 |                   |         |  |
| Key LB          |                                                                                                                                                                                                                                                                                                                                                                                                                                                                                                                                                                                                                           | Listing Agent Kelly Coggins |                  | Listing Date: 9/15/22     |                   |         |  |